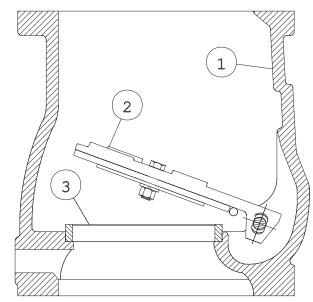

| ITEM | Part No. | DWG No  | DESCRIPTION   |
|------|----------|---------|---------------|
| 1    | CV-16-1  | CV 6003 | Body          |
| 2    | CV-16-4  | CV 6006 | Clapper       |
| 3    | CV-16-7  | CV 6004 | Water seat    |
| 4    | CV-16-8  | CV 6009 | Bushing       |
| 5    | CV-16-9  | CV 6008 | Clapper pin   |
| 6    |          | CV 6007 | Plug          |
| 7    | CV-16-11 | CV 6012 | Bolt          |
| 8    | CV-16-12 | CV 6012 | Nut           |
| 9    | CV-16-13 | CV 6012 | Lockwasher    |
| 10   | CV-16-14 | CV 6010 | Seal retainer |
| 11   | CV-16-15 | CV 6013 | O' Ring       |
| 12   | CV-16-16 | CV 6011 | Clapper seal  |

| Pa | rts  | li | st |
|----|------|----|----|
| га | I LƏ |    | эι |

| 6" Wafer Check Valve Model CV |         |  |  |  |
|-------------------------------|---------|--|--|--|
| Face to face                  | 8 1/2"  |  |  |  |
| Weight                        | 36 lbs. |  |  |  |