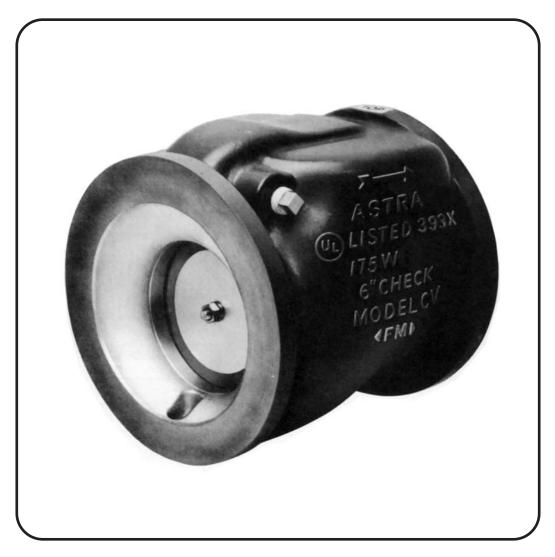

## "ASTRA" 6" WAFER CHECK VALVE MODEL CV RATED - 175 P.S.I. WORKING PRESSURE

## **DESCRIPTION AND OPERATION**

The "Astra" 6" Check Valve incorporates solid bronze, rubber faced swing clappers with the labor saving wafer design. With lightweight, high density cast iron bodies, these valves will not crack or break when dropped and are also pre-tapped on inlet side to accept a 1/2 NPT. Listed by Underwriters' Laboratories and approved by factory Mutual.

The "Astra" 6" Check Valve is intented for installation in the water piping of fire protection equipment where the working pressures do not exceed 175 PSI. They are gravity operating and may be installed in either horizontal or vertical positions.