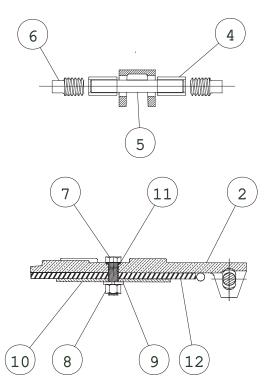

| ITEM | Part No. | DWG No  | DESCRIPTION   |
|------|----------|---------|---------------|
| 1    | CV-16-1  | CV 6003 | Body          |
| 2    | CV-16-4  | CV 6006 | Clapper       |
| 3    | CV-16-7  | CV 6004 | Water seat    |
| 4    | CV-16-8  | CV 6009 | Bushing       |
| 5    | CV-16-9  | CV 6008 | Clapper pin   |
| 6    |          | CV 6007 | Plug          |
| 7    | CV-16-11 | CV 6012 | Bolt          |
| 8    | CV-16-12 | CV 6012 | Nut           |
| 9    | CV-16-13 | CV 6012 | Lockwasher    |
| 10   | CV-16-14 | CV 6010 | Seal retainer |
| 11   | CV-16-15 | CV 6013 | O' Ring       |
| 12   | CV-16-16 | CV 6011 | Clapper seal  |